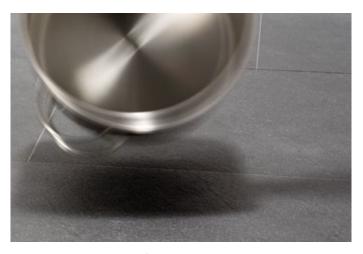

#### No sensitivity to dirt

Even wet, coarse dirt can be removed from the deep structures of the surface effortlessly. In contrast to the cement joints of stone floors or ceramic tiles, the joints of moderna soleon do not discolour.