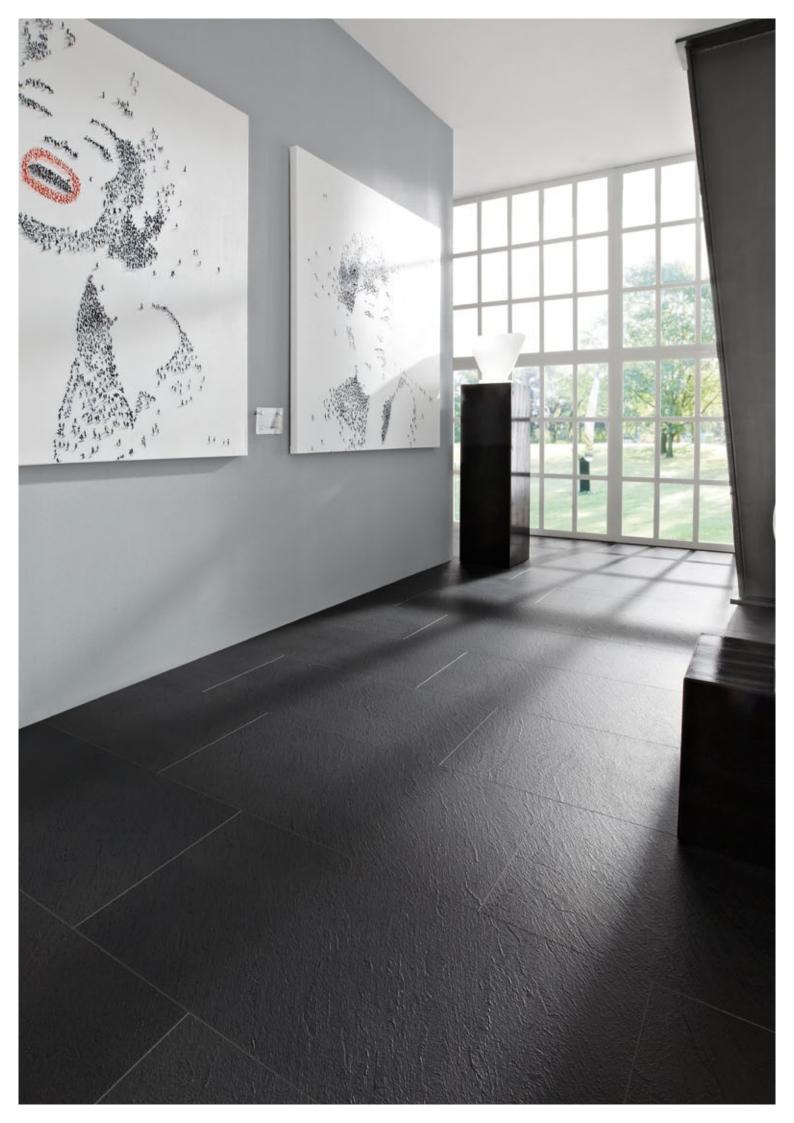

# Surfaces and finishes

moderna soleon offers six different surfaces in slate and granite looks. Its attractive, deep structure and shimmering light reflections, created by embedded mineral particles, give this flooring an extraordinary natural appearance. Due to the unique manufacturing process, each plank is one-of-a-kind. From a loft with modern furnishings to a classic country house style, moderna soleon enhances every space with its unpretentious feel and it creates an elegant atmosphere.

# moderna soleon stairways

A special highlight is the staircase system in the same finish as your soleon flooring. The atmosphere created by the floor is seamlessly continued into your staircase, ensuring a complete, stylish feeling in your living space or in commercial areas.