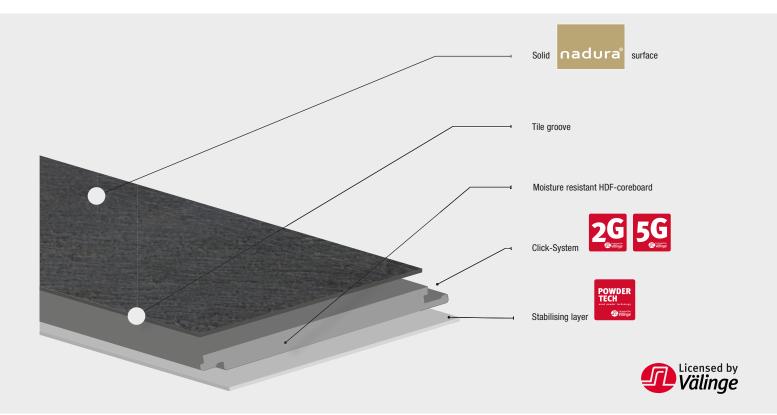

Wood powder technology involves pressure and heat, which are used to join a mixture of wood fibres, mineral-based materials and melamine resin together with an HDF coreboard and a stabilising layer. This produces a homogeneous and extraordinarily resistant surface that results from a combination of the best characteristics of stone and wood.

#### moderna soleon

| Surface optics          | Natural stone                    |
|-------------------------|----------------------------------|
| Tiling pattern          | Tile groove                      |
| Special characteristics | Moisture resistant HDF-coreboard |
| Abrasion class          | AC6                              |
| Traffic category        | 34                               |
| Guarantee               | 25/10 years (private/commercial) |
| Click system            | 5G, 2G                           |
| Thickness               | 10,5 mm                          |
| Plank size (W x L)      | 377 x 777 mm                     |