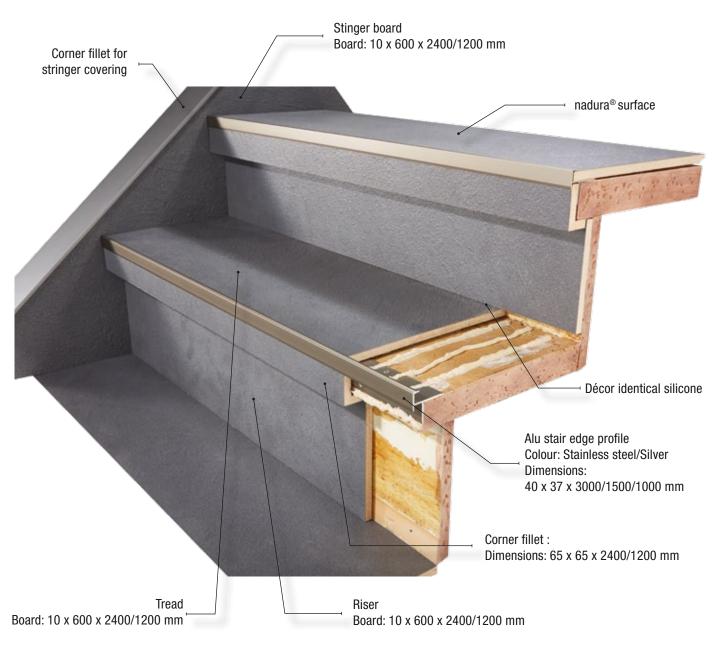

# moderna soleon stairways

## The complete solution for your floor and staircase

- ✓ Abrasion class AC6 for the highest stresses
- ✓ Same finish as moderna soleon flooring
- ✓ Slip resistant, even with socks, wet shoes or smooth soles

A special highlight is the staircase system in the same finish as your soleon flooring. The atmosphere created by the floor is seamlessly continued into your staircase, ensuring a complete, stylish feeling in your living space or in commercial areas.

No matter if it's a wooden or concrete staircase, straight or spiral, with or without a landing, with or without risers, the moderna soleon staircase system is suitable for use with any type of stairway. Your new staircase surface is installed quickly and easily. The basic substance of the staircase is used. Time intensive and expensive tear down and restoration work is unnecessary. And installation is completed without priming, filling or grinding. The stairway remains usable at all times and free from dust and dirt.