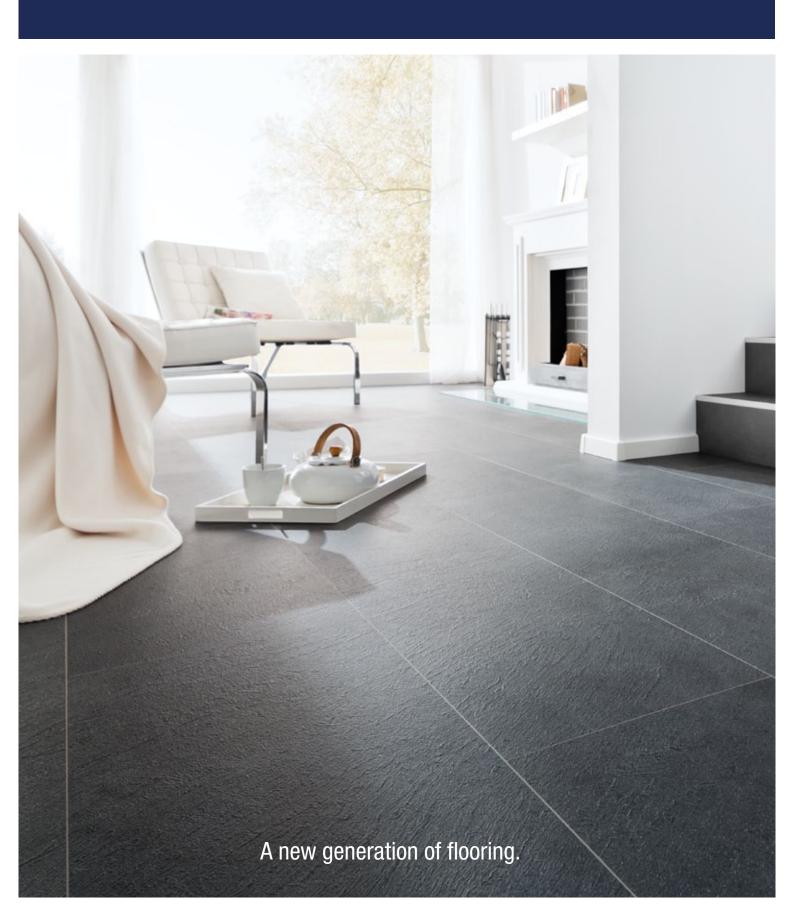

The appearance and extreme wear resistance of a stone floor is combined with the comfortable warmth and particular breaking strength of wood. This creates a new generation of flooring – moderna soleon.

# Surfaces and finishes

moderna soleon offers six different surfaces in slate and granite looks. Its attractive, deep structure and shimmering light reflections, created by embedded mineral particles, give this flooring an extraordinary natural appearance. Due to the unique manufacturing process, each plank is one-of-a-kind. From a loft with modern furnishings to a classic country house style, moderna soleon enhances every space with its unpretentious feel and it creates an elegant atmosphere.