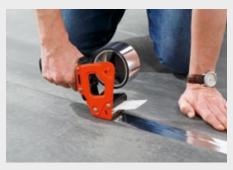

### Installation

On the clean and dry base layer, an underlayment is installed (> 60 kPa, e.g.: moderna premium floor). If necessary, place a damp proof membrane below.

Fix the seams of the underlay with a special aluminium tape.