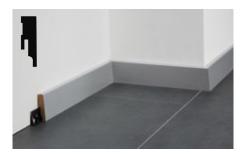

#### Design skirtings DFL 60/DFL 80

Mangan coloured design skirtings installed with moderna soleon Slate Lias. Available in two sizes:  $16 \times 60 \times 2700$  mm or  $16 \times 80 \times 2700$  mm.

Design skirtings DFL 60/DFL 80

Brushed design skirtings in stainless steel optics installed with moderna soleon Slate Campan. Available in two sizes:  $16 \times 60 \times 2700$  mm or  $16 \times 80 \times 2700$  mm.