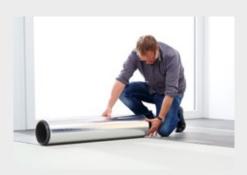

### Installation

On the clean and dry base layer, an underlayment is installed (> 60 kPa, e.g.: moderna premium floor). If necessary, place a damp proof membrane below.

Fix the seams of the underlay with a special aluminium tape.