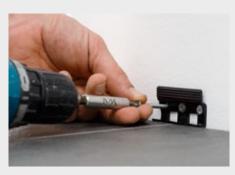

## Assembling the design skirting

Attach the skirting clips to the wall, spacing them at approx. 40 cm intervals.

The skirting is inserted into the respective clips. As an extra element and for finishing the edges, use suitable end caps, inside and outside corners.