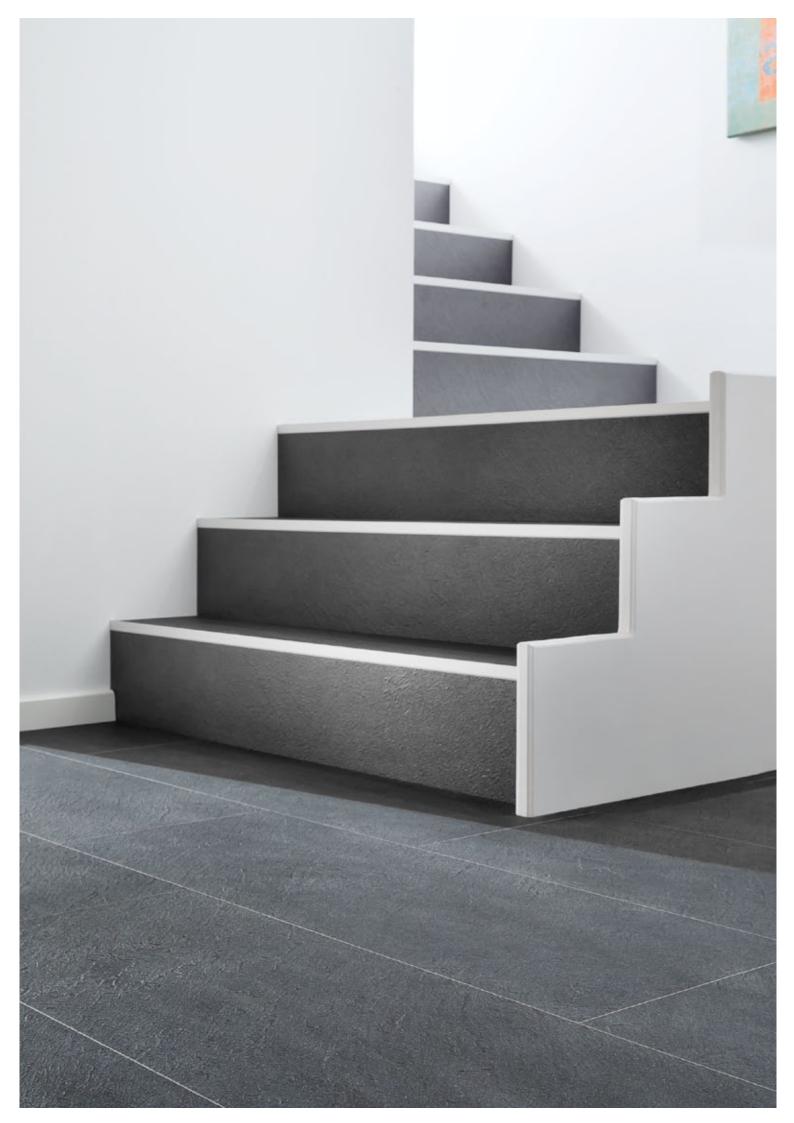

# moderna soleon stairways

## The complete solution for your floor and staircase

- ✓ Abrasion class AC6 for the highest stresses
- ✓ Same finish as moderna soleon flooring
- ✓ Slip resistant, even with socks, wet shoes or smooth soles

A special highlight is the staircase system in the same finish as your soleon flooring. The atmosphere created by the floor is seamlessly continued into your staircase, ensuring a complete, stylish feeling in your living space or in commercial areas.

No matter if it's a wooden or concrete staircase, straight or spiral, with or without a landing, with or without risers, the moderna soleon staircase system is suitable for use with any type of stairway. Your new staircase surface is installed quickly and easily. The basic substance of the staircase is used. Time intensive and expensive tear down and restoration work is unnecessary. And installation is completed without priming, filling or grinding. The stairway remains usable at all times and free from dust and dirt.