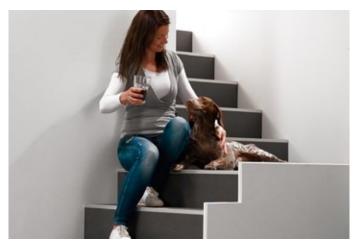

# moderna soleon stairways

A special highlight is the staircase system in the same finish as your soleon flooring. The atmosphere created by the floor is seamlessly continued into your staircase, ensuring a complete, stylish feeling in your living space or in commercial areas.

No matter if it's a wooden or concrete staircase, straight or spiral, with or without a landing, with or without risers, the moderna soleon staircase system is suitable for use with any type of stairway. Your new staircase surface is installed quickly and easily. The basic substance of the staircase is used. Time intensive and expensive tear down and restoration work is unnecessary. And installation is completed without priming, filling or grinding. The stairway remains usable at all times and free from dust and dirt.