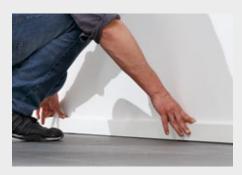

## Assembling the design skirting

Attach the skirting clips to the wall, spacing them at approx. 40 cm intervals.

The skirting is inserted into the respective clips. As an extra element and for finishing the edges, use suitable end caps, inside and outside corners.

## Accessories

The extensive accessory range for moderna soleon offers you many possibilities for making your flooring more beautiful. High quality skirtings give your rooms a desired, harmonious overall appearance and create individual design accents.