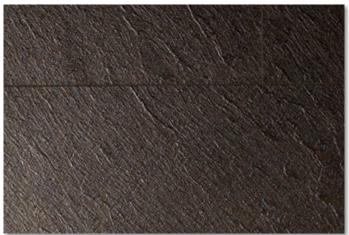

# Surfaces and finishes

moderna soleon offers six different surfaces in slate and granite looks. Its attractive, deep structure and shimmering light reflections, created by embedded mineral particles, give this flooring an extraordinary natural appearance. Due to the unique manufacturing process, each plank is one-of-a-kind. From a loft with modern furnishings to a classic country house style, moderna soleon enhances every space with its unpretentious feel and it creates an elegant atmosphere.

Sandstone Santon

Granite Cavan

Slate Lias

Slate Campan

Slate Dinan

Slate Turon

25 years guarantee on wear resistance of the surface for domestic areas.

10 years guarantee on wear resistance of the surface for commercial areas.