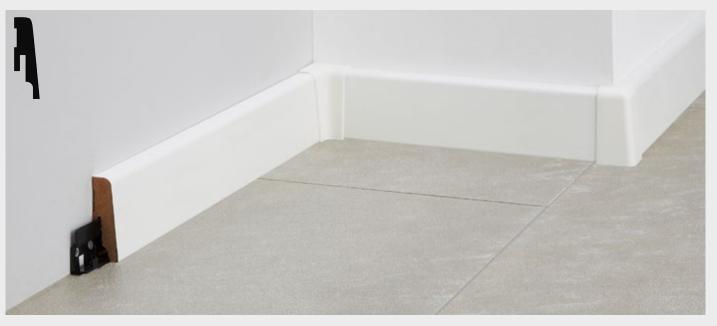

## Design skirtings

Accent skirtings AFL 60/AFL 80

White Accent skirtings installed with moderna soleon Sandstone Santon. Available in two sizes: 19 x 60 x 2700 mm or 19 x 80 x 2700 mm.

Suitable end caps, inside and outside corners for AFL 60 are available in the following colours: titanium, gold, silver, maple, beech, dark brown, red brown and white.