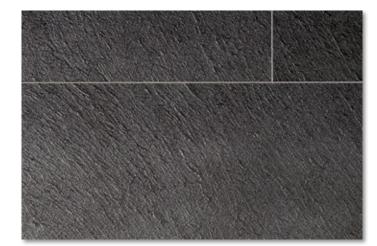

# Surfaces and finishes

moderna soleon offers six different surfaces in slate and granite looks. Its attractive, deep structure and shimmering light reflections, created by embedded mineral particles, give this flooring an extraordinary natural appearance. Due to the unique manufacturing process, each plank is one-of-a-kind. From a loft with modern furnishings to a classic country house style, moderna soleon enhances every space with its unpretentious feel and it creates an elegant atmosphere.

Sandstone Santon

Granite Cavan

Slate Lias

Slate Campan

Slate Dinan

Slate Turon

25 years guarantee on wear resistance of the surface for domestic areas.

10 years guarantee on wear resistance of the surface for commercial areas.