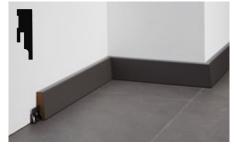

#### Design skirtings DFL 60/DFL 80

Anthrazite coloured design skirtings installed with moderna soleon Granite Cavan. Available in two sizes:  $16 \times 60 \times 2700$  mm or  $16 \times 80 \times 2700$  mm.