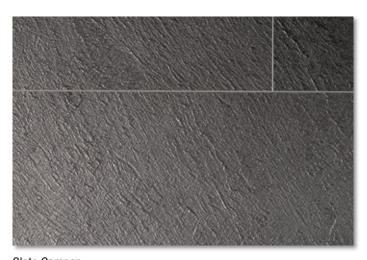

# Surfaces and finishes

moderna soleon offers six different surfaces in slate and granite looks. Its attractive, deep structure and shimmering light reflections, created by embedded mineral particles, give this flooring an extraordinary natural appearance. Due to the unique manufacturing process, each plank is one-of-a-kind. From a loft with modern furnishings to a classic country house style, moderna soleon enhances every space with its unpretentious feel and it creates an elegant atmosphere.

Sandstone Santon

Granite Cavan

Slate Lias

Slate Campan

Slate Dinan

Slate Turon

25 years guarantee on wear resistance of the surface for domestic areas.

10 years guarantee on wear resistance of the surface for commercial areas.