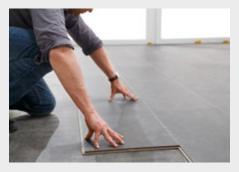

# Installing modernå soleon

The 5G click system is extremely easy to use and allows moderna soleon to be installed quickly and without adhesive. The long side of the panel can be attached by swivelling it in. The short side connects automatically in the vertical direction. The panels can also be disconnected easily and quickly. In this way, damaged panels can be easily replaced.

The long side of the panel is swivelled into the long side of the panel in the previous row.

In a second step, the panel is clicked in toward the front and attaches automatically to the adjacent panel on the short side. Press down on the connection to complete the attachment. This procedure is repeated for the entire installation.