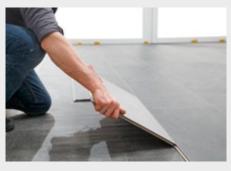

The long side of the panel is swivelled into the long side of the panel in the previous row.

In a second step, the panel is clicked in toward the front and attaches automatically to the adjacent panel on the short side. Press down on the connection to complete the attachment. This procedure is repeated for the entire installation.