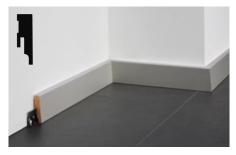

Design skirtings DFL 60/DFL 80

Titanium brushed design skirtings installed with moderna soleon Slate Dinan. Available in two sizes:  $16\times60\times2700$  mm or  $16\times80\times2700$  mm.

Hamburger skirtings HFL 60/HFL 90/HFL 115