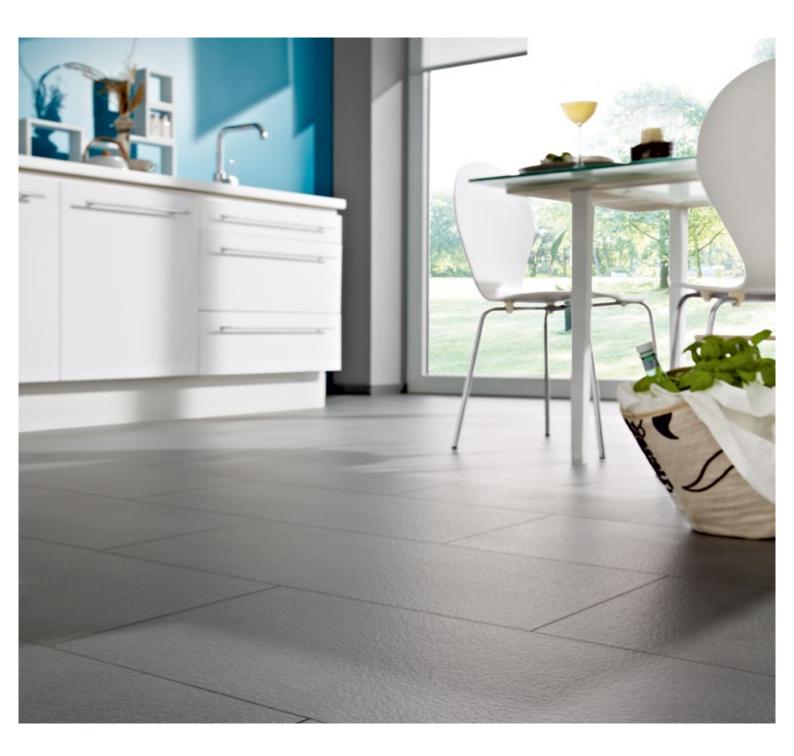

# Surfaces and finishes

moderna soleon offers six different surfaces in slate and granite looks. Its attractive, deep structure and shimmering light reflections, created by embedded mineral particles, give this flooring an extraordinary natural appearance. Due to the unique manufacturing process, each plank is one-of-a-kind. From a loft with modern furnishings to a classic country house style, moderna soleon enhances every space with its unpretentious feel and it creates an elegant atmosphere.

#### moderna soleon

| Surface optics          | Natural stone                    |
|-------------------------|----------------------------------|
| Tiling pattern          | Tile groove                      |
| Special characteristics | Moisture resistant HDF-coreboard |
| Abrasion class          | AC6                              |
| Traffic category        | 34                               |
| Guarantee               | 25/10 years (private/commercial) |
| Click system            | 5G, 2G                           |
| Thickness               | 10,5 mm                          |
| Plank size (W x L)      | 377 x 777 mm                     |