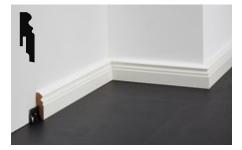

White Hamburger skirtings installed with moderna soleon Slate Turon. Available in three sizes: 18 x 60 x 2700 mm, 18 x 90 x 2700 mm or 18 x 115 x 2700 mm.