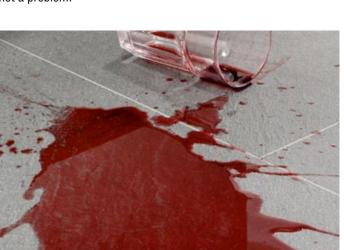

#### No sensitivity to dirt

Even wet, coarse dirt can be removed from the deep structures of the surface effortlessly. In contrast to the cement joints of stone floors or ceramic tiles, the joints of moderna soleon do not discolour.