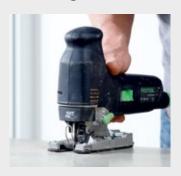

## **Cutting**

Cutting is done with a circular saw or jigsaw. We recommend using hardened saw blades.