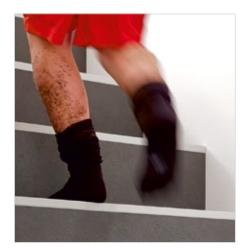

**Non-slip flooring** 

moderna soleon provides a high degree of slip resistance, even for socks, wet shoes or smooth soles.