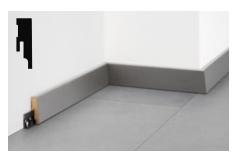

Design skirtings DFL 60/DFL 80

Titanium brushed design skirtings installed with moderna soleon Slate Dinan. Available in two sizes:  $16\times60\times2700$  mm or  $16\times80\times2700$  mm.

Hamburger skirtings HFL 60/HFL 90/HFL 115