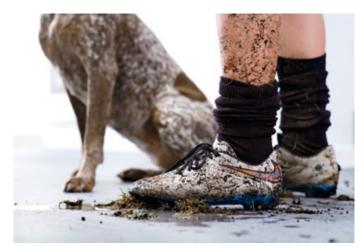

#### No sensitivity to dirt

Even wet, coarse dirt can be removed from the deep structures of the surface effortlessly. In contrast to the cement joints of stone floors or ceramic tiles, the joints of moderna soleon do not discolour.