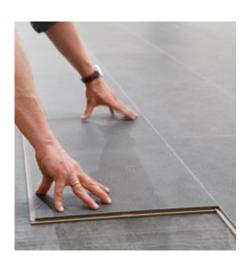

# Installing modernå soleon

The 5G click system is extremely easy to use and allows moderna soleon to be installed quickly and without adhesive. The long side of the panel can be attached by swivelling it in. The short side connects automatically in the vertical direction. The panels can also be disconnected easily and quickly. In this way, damaged panels can be easily replaced.

The long side of the panel is swivelled into the long side of the panel in the previous row.

In a second step, the panel is clicked in toward the front and attaches automatically to the adjacent panel on the short side. Press down on the connection to complete the attachment. This procedure is repeated for the entire installation.